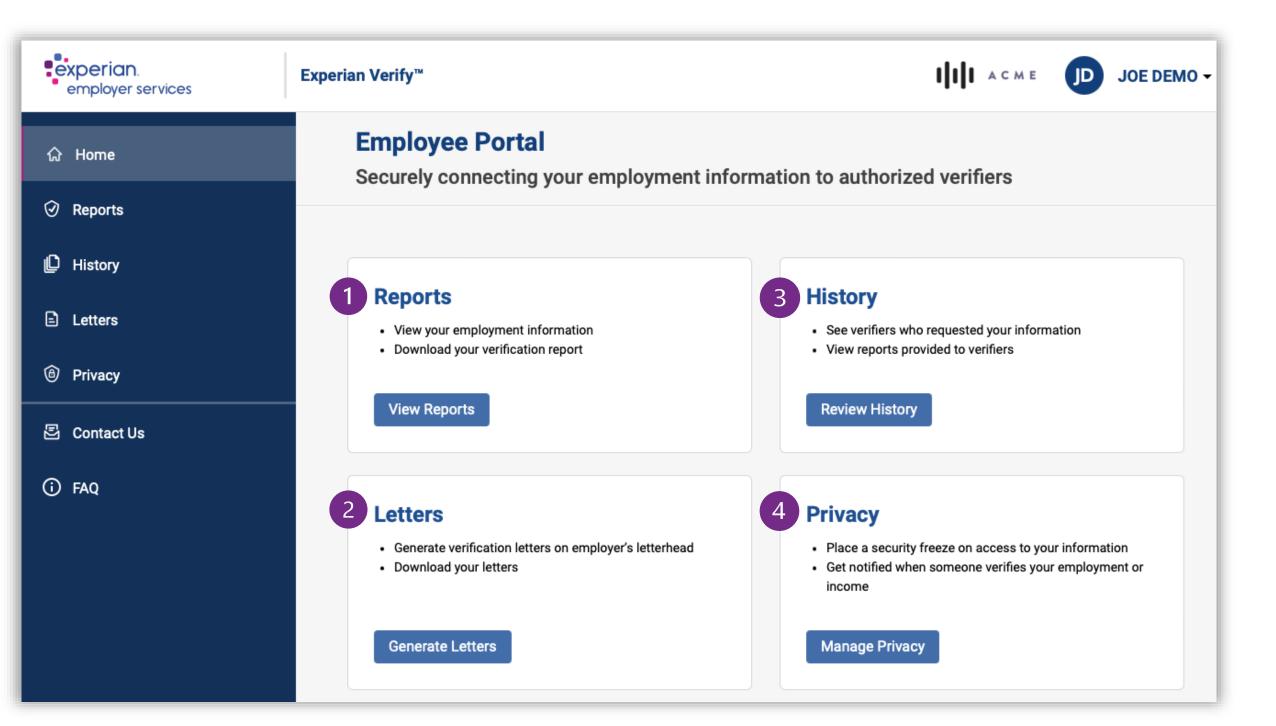

### **Tools Available:**

#### Reports

View your employment verification report.

#### Letters

Generate personalized employment letters provided by your employer.

#### History

See verifiers who have requested your information.

#### Privacy

Enable system notifications and place a security freeze on access to your information.