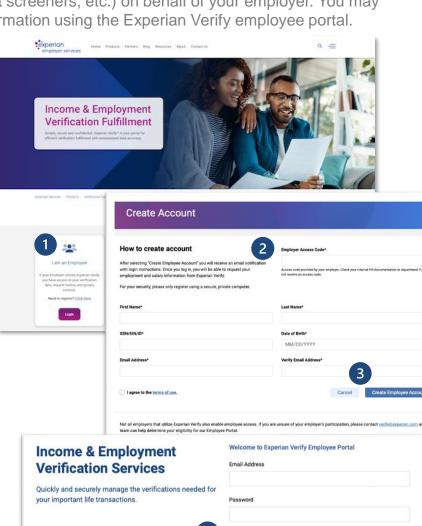

## **Employee Portal**

Experian Verify provides secure employment and/or income information to our credentialed verifiers (mortgage companies, lenders, pre-employment screeners, etc.) on behalf of your employer. You may view your report and control access to your information using the Experian Verify employee portal.

#### How to Register:

| 1 |  |
|---|--|
| _ |  |

2

Visit <u>www.experianverify.com</u> and choose "I am an Employee"

#### Enter the following:

- 3ABC1256
- Full Social Security Number
- Full Name
- Date of Birth
- Email Address
- 3 Click Create an Employee Account.

A password setup link will be sent to your email address. Click the link to create a password and activate your account.

Log in with your credentials